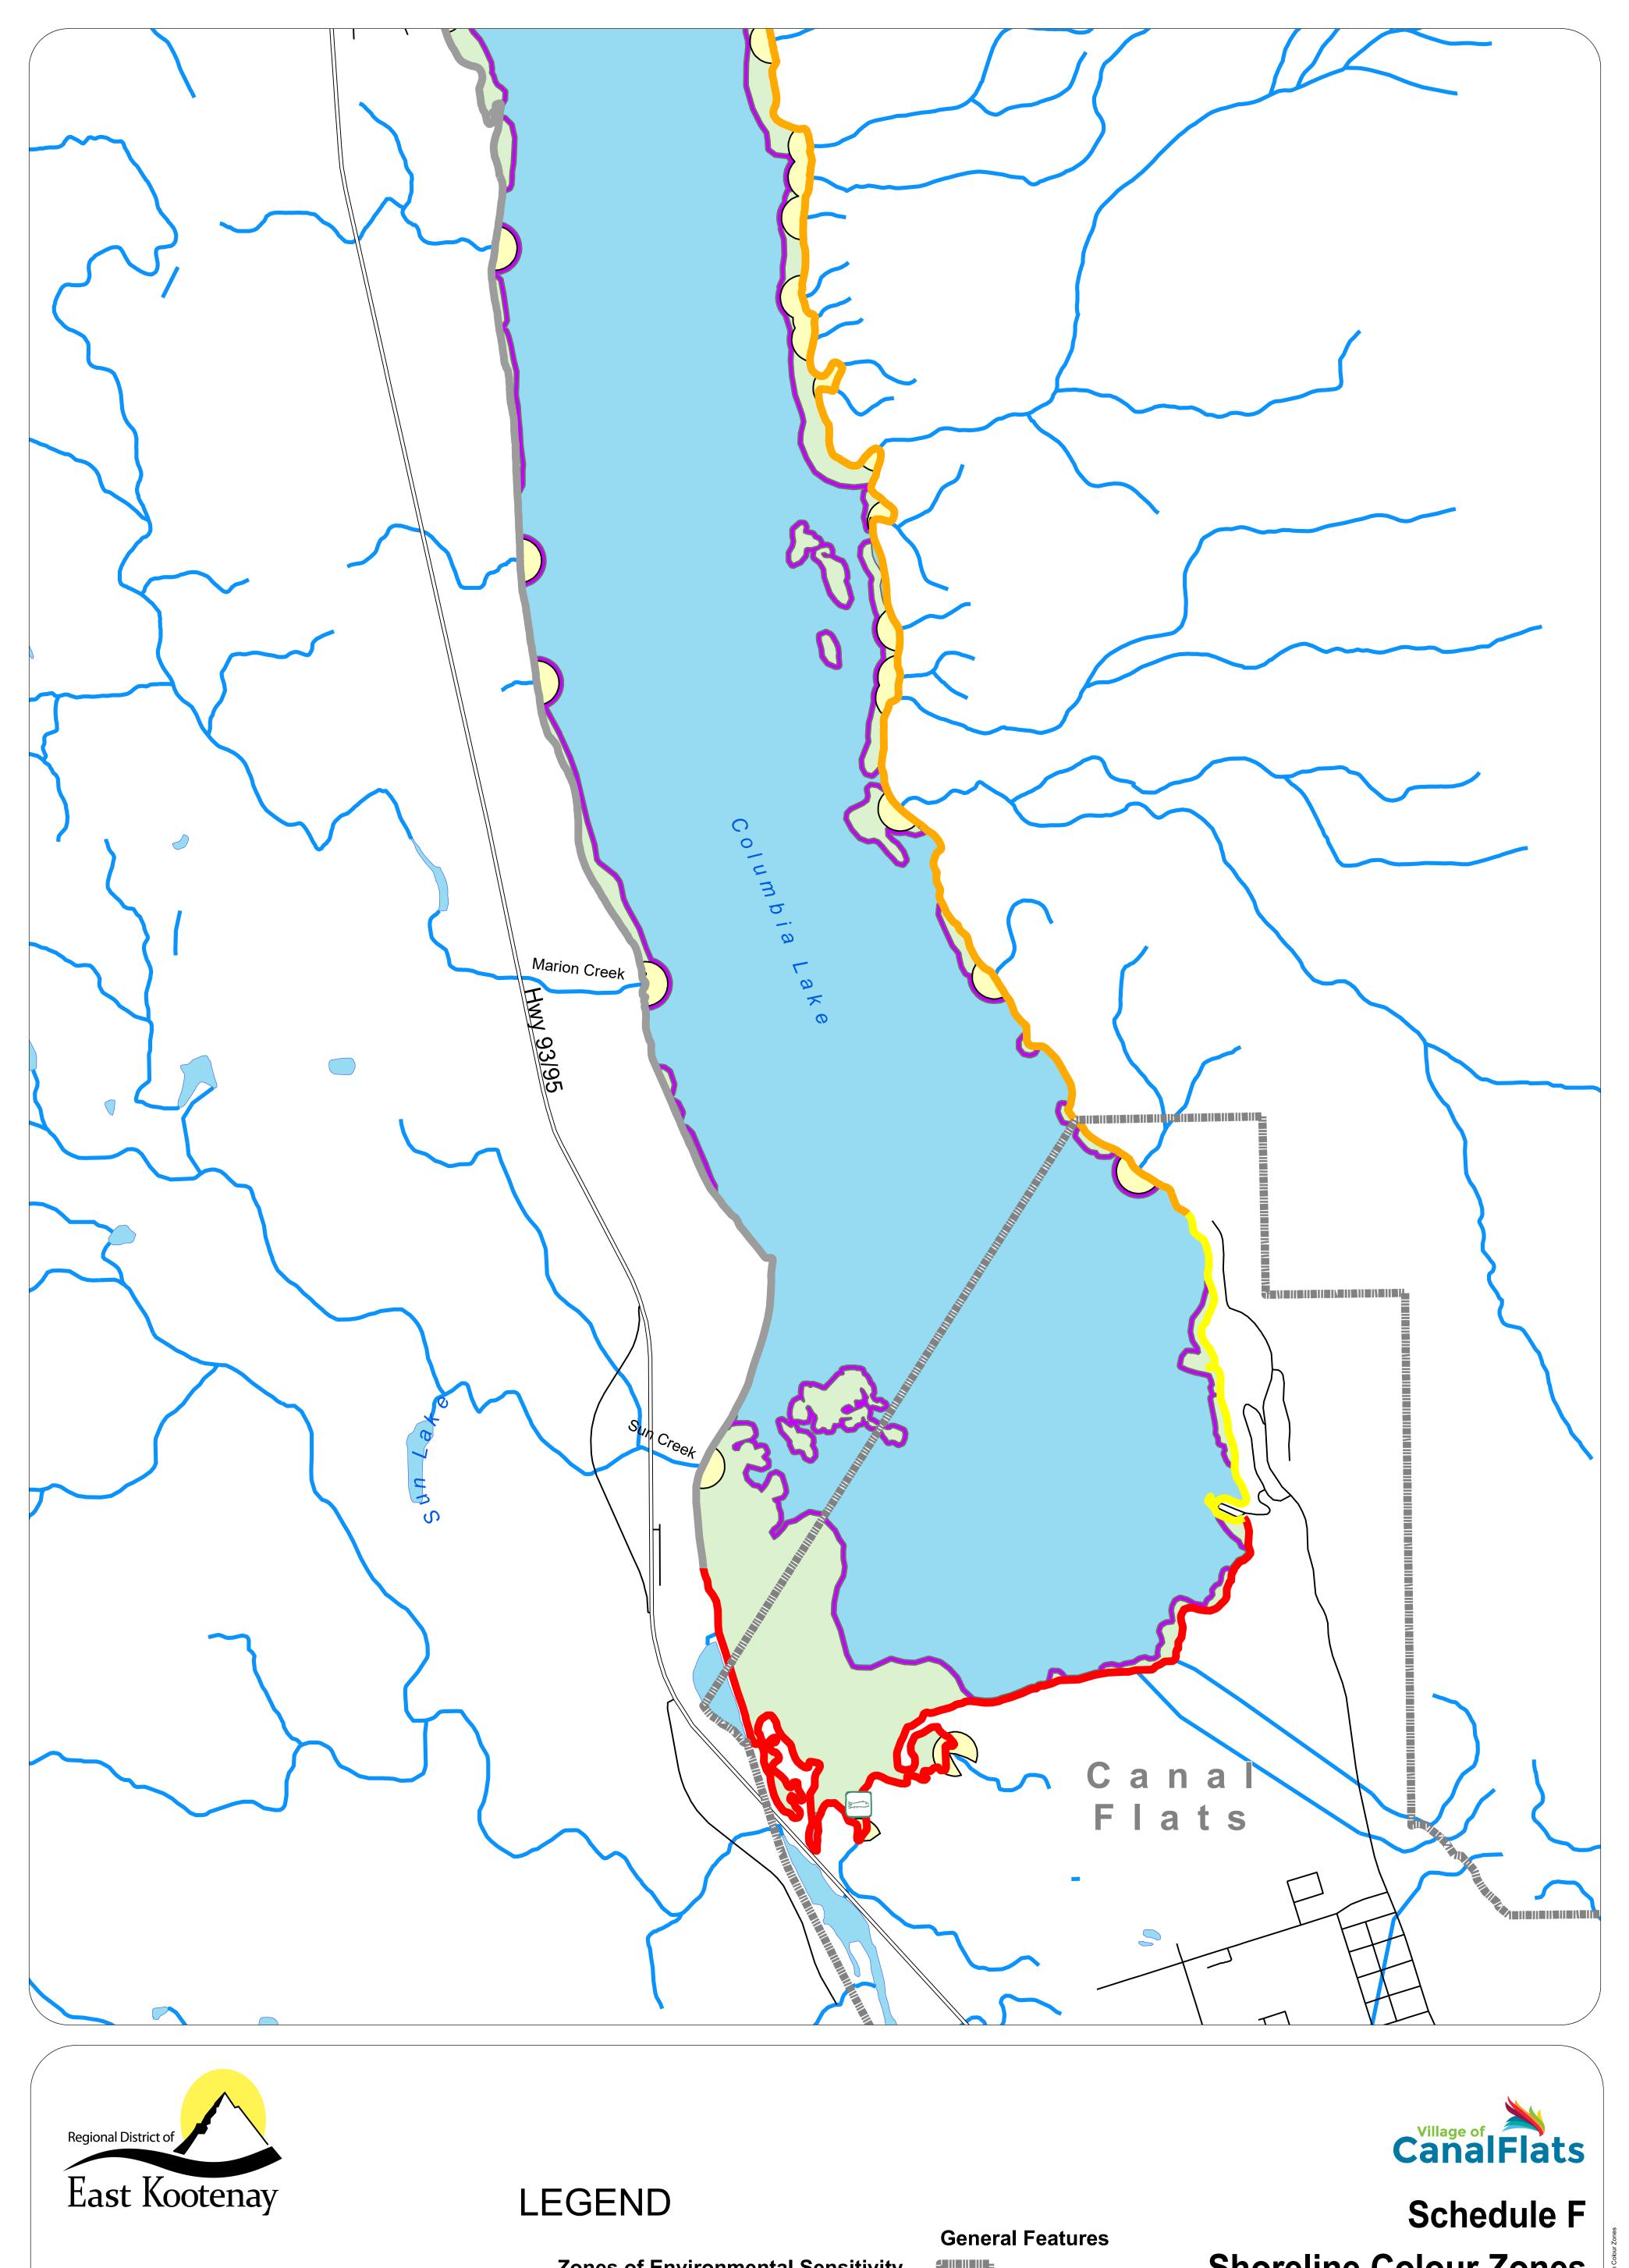

## **Shoreline Colour Zones** FIMP 2022 (South)

- Low Sensitivity and Ecological Rank
- Moderate Sensitivity and Ecological Rank
- High Sensitivity and Ecological Rank
- Very High Sensitivity and Ecological Rank

### **Zones of Environmental Sensitivity**

**Tributary Mouth** 

Zones of Sensitivity Buffer

Aquatic Vegetation Burbot Spawning Area

Municipal Boundary —— Highway Major Road

Stream

Lake

## **Tributary Mouth**

Zones of Sensitivity Buffer Aquatic Vegetation

# Burbot Spawning Area

### Municipal Boundary ---- Highway Major Road Stream

Lake

FIMP 2022 (North)